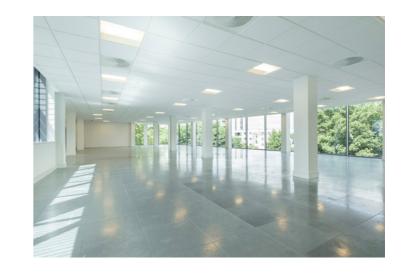

# CHELMSFORD'S PREMIER OFFICE BUILDING

Regent House is an impressive glazed fronted six-storey building extending to 80,000 sq ft built in 2015, incorporating a striking three-storey atrium.

The building benefits from extremely strong sustainability credentials and offers the highest specification of office accommodation within the city centre. Regent House lies adjacent to Chelmsford railway station which provides strong transport links into London Liverpool Street station in 32 minutes.

## MODERN WORKSPACE

Air conditioning. VRF/VRV Daikin System, with supplementary fresh air

Lifts, 1 lift for 8 persons and 1 lift for 10 people both serving all floors

Fibre with Openreach provided to two diverse entry points within the building (Victoria road and to the rear of the building)