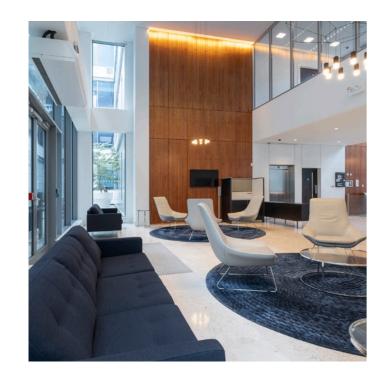

# CHELMSFORD'S PREMIER OFFICE BUILDING

Regent House is an impressive glazed fronted six-storey building extending to 80,000 sq ft built in 2015, incorporating a striking three-storey atrium.

The building benefits from extremely strong sustainability credentials and offers the highest specification of office accommodation within the city centre. Regent House lies adjacent to Chelmsford railway station which provides strong transport links into London Liverpool Street station in 32 minutes.

Current tenants at Regent House include Atkins, Medsol, Ringway Jacobs and QBE Insurance.

REGENT HOUSE