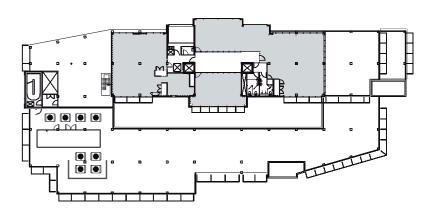

## **AVAILABILITY**

The first floor is fully let to QBE.

5

4,678 sq ft (434.6 sq m)

3,633 sq ft (337.5 sq m)

3

17,203 sq ft (1,589.2 sq m)

16,428 sq ft (1,526.2 sq m)

Approximate floor areas on an IPMS3 basis.