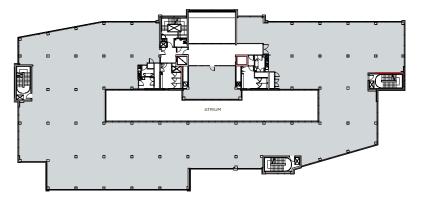

## **AVAILABILITY**

The first floor is fully let to QBE.

5

4,678 sq ft (434.6 sq m)

3,633 sq ft (337.5 sq m)

3

17,203 sq ft (1,589.2 sq m)

16,428 sq ft (1,526.2 sq m)

Approximate floor areas on an IPMS3 basis.