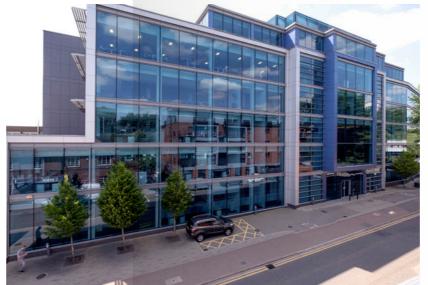

# CHELMSFORD'S PREMIER OFFICE BUILDING

Regent House is an impressive glazed fronted six-storey building extending to 80,000 sq ft built in 2015, incorporating a striking three-storey atrium.

The building benefits from extremely strong sustainability credentials and offers the highest specification of office accommodation within the city centre. Regent House lies adjacent to Chelmsford railway station which provides strong transport links into London Liverpool Street station in 32 minutes.

## RECENTHOUSE

96 VICTORIA ROAD, CHELMSFORD CM1 1QU