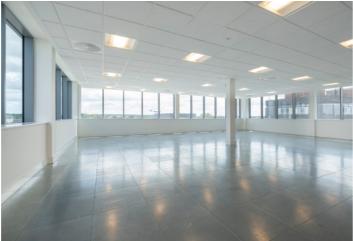

# CHELMSFORD'S PREMIER OFFICE BUILDING

Regent House is an impressive glazed fronted six-storey building extending to 80,000 sq ft built in 2015, incorporating a striking three-storey atrium.

The building benefits from extremely strong sustainability credentials and offers the highest specification of office accommodation within the city centre. Regent House lies adjacent to Chelmsford railway station which provides strong transport links into London Liverpool Street station in 32 minutes.

## MODERN WORKSPACE

Air conditioning. VRF/VRV Daikin System, with supplementary fresh air

Lifts, 1 lift for 8 persons and 1 lift for 10 people both serving all floors

Fibre with Openreach provided to two diverse entry points within the building (Victoria road and to the rear of the building)