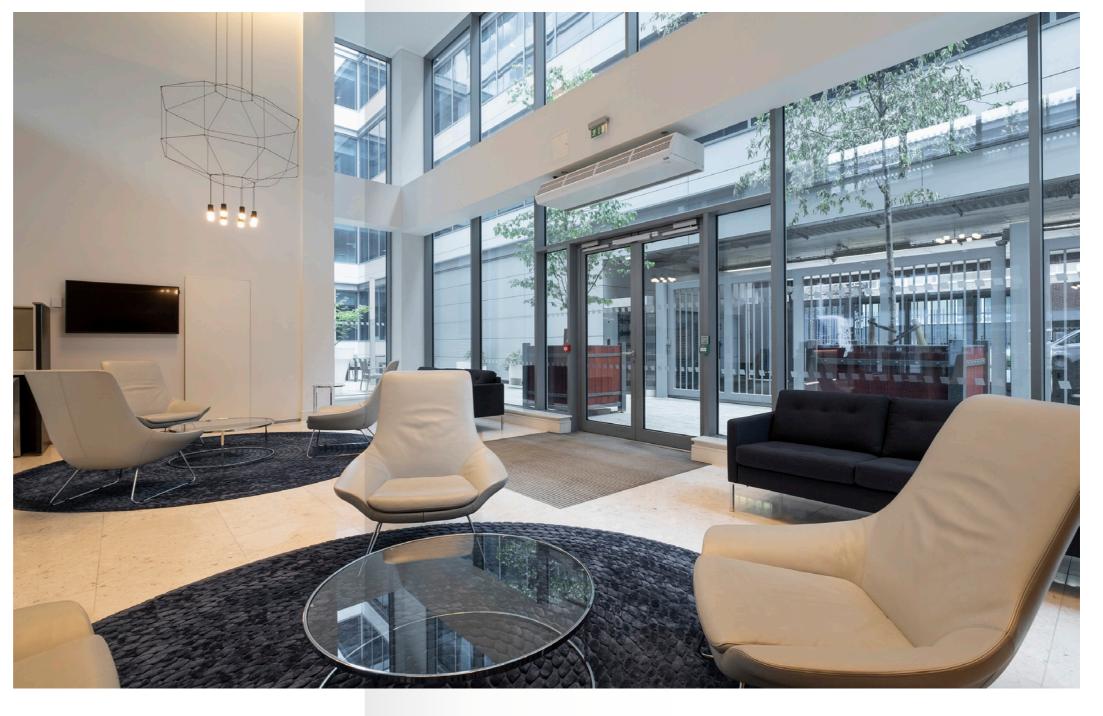

# CHELMSFORD'S PREMIER OFFICE BUILDING

Regent House is an impressive glazed fronted six-storey building extending to 80,000 sq ft built in 2015, incorporating a striking three-storey atrium.

The building benefits from extremely strong sustainability credentials and offers the highest specification of office accommodation within the city centre. Regent House lies adjacent to Chelmsford railway station which provides strong transport links into London Liverpool Street station in 32 minutes.

Current tenants at Regent House include Atkins, Medsol, Ringway Jacobs and QBE Insurance.

REGENT HOUSE