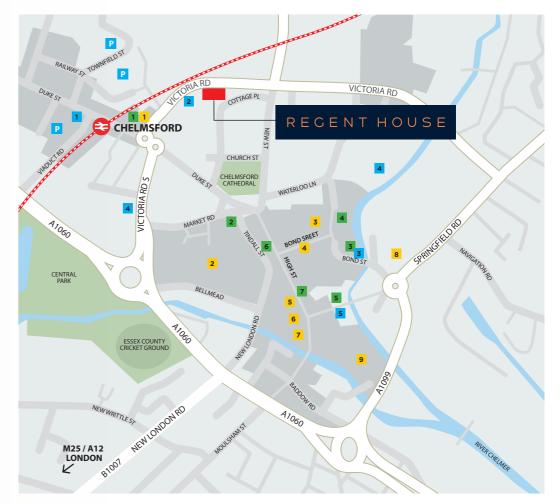

### **SELECTION OF AMENITIES**

| Retailers |                                |  |
|-----------|--------------------------------|--|
| 1         | Со-ор                          |  |
| 2         | High Chelmer<br>Shopping Centr |  |
| 3         | John Lewis                     |  |
| 4         | Bond Street Sho                |  |

- nd Street Shopping
- 5 Waterstones
- 6 H&M
- 7 M&S
- 8 Tesco Superstore
- 9 Meadows Shopping Centre

### Restaurants & Cafés

- 1 Costa
- 2 Cote
- 3 Bill's, Wagamama, Ask Italian
- 4 Giggling Squid, Prezzo
- 5 Zizzi's, Nando's
- 6 Caffé Nero
- 7 Pret A Manger

- 1 Anytime Fitness
- 2 Premier Inn
- 2 Everyman Cinema
- 3 Riverside Leisure Centre
- 4 Energie Fitness
- 5 Pure Gym