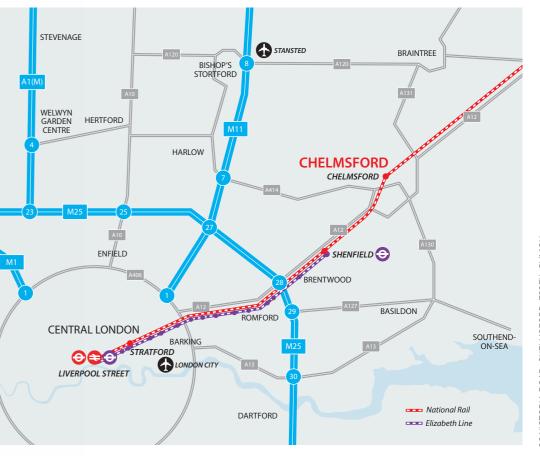

## **TRAVEL**

| By Rail                    | Mins  |
|----------------------------|-------|
| Shenfield (Elizabeth Line) | 5     |
| Colchester                 | 21    |
| Stratford                  | 23    |
| Liverpool Street           | 32    |
| Bank                       | 44    |
| Canary Wharf               | 44    |
| Tottenham Court Road       | 50    |
| By Road                    | Miles |

| By Road             | Miles |
|---------------------|-------|
| M25                 | 13    |
| M11                 | 17    |
| Stansted            | 19    |
| Stratford           | 27    |
| Canary Wharf        | 35    |
| London City Airport | 34    |
| Central London      | 40    |