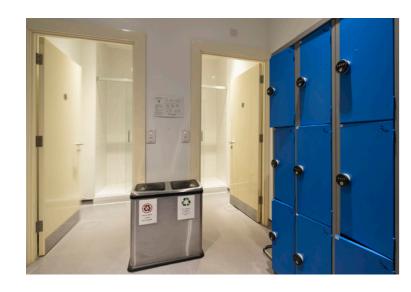

## MODERN WORKSPACE

Air conditioning. VRF/VRV Daikin System, with supplementary fresh air

Lifts, 1 lift for 8 persons and 1 lift for 10 people both serving all floors

Fibre with Openreach provided to two diverse entry points within the building (Victoria road and to the rear of the building)

Cat6 Structured cabling infrastructure under floor void, new and ready to be patched

Parking spaces may be made available by separate arrangement and plentiful public parking nearby

Showers

Bicycle parking

Emergency Generator 280KVa and UPS backed-up SERs

Access control system, configurable to tenants requirements if necessary

EPC Rating: B (34) BREEAM: 'Very Good'