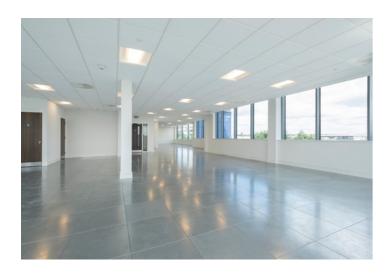

# CHELMSFORD'S PREMIER OFFICE BUILDING

Regent House is an impressive glazed fronted six-storey building extending to 80,000 sq ft built in 2015, incorporating a striking three-storey atrium.

The building benefits from extremely strong sustainability credentials and offers the highest specification of office accommodation within the city centre. Regent House lies adjacent to Chelmsford railway station which provides strong transport links into London Liverpool Street station in 32 minutes.

## MODERN WORKSPACE

Air conditioning. VRF/VRV Daikin System, with supplementary fresh air

Lifts, 1 lift for 8 persons and 1 lift for 10 people both serving all floors

Fibre with Openreach provided to two diverse entry points within the building (Victoria road and to the rear of the building)