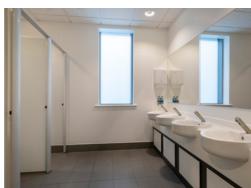

## MODERN WORKSPACE

Air conditioning. VRF/VRV Daikin System, with supplementary fresh air

Lifts, 1 lift for 8 persons and 1 lift for 10 people both serving all floors

Fibre with Openreach provided to two diverse entry points within the building (Victoria road and to the rear of the building)

Cat6 Structured cabling infrastructure under floor void, new and ready to be patched

Parking spaces may be made available by separate arrangement and plentiful public parking nearby

Showers

Bicycle parking