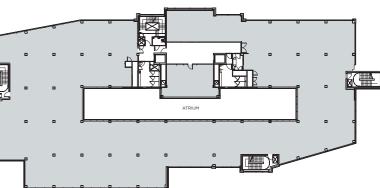

## **AVAILABILITY**

The first floor is fully let to QBE.

5

4,678 sq ft (434.6 sq m)

3,633 sq ft (337.5 sq m)

3

17,203 sq ft (1,589.2 sq m)

16,428 sq ft (1,526.2 sq m)

Approximate floor areas on an IPMS3 basis.