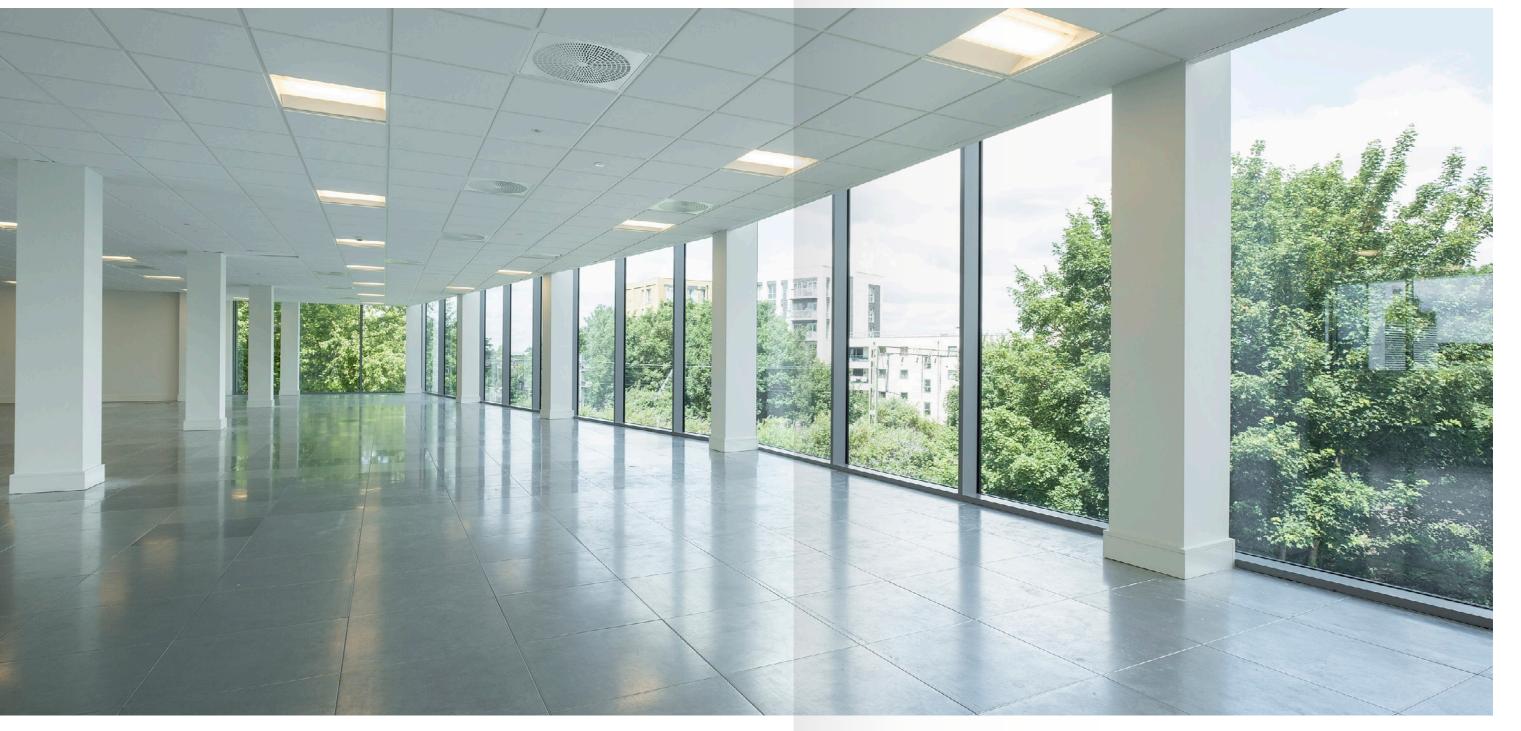

# CHELMSFORD'S PREMIER OFFICE BUILDING

Regent House is an impressive glazed fronted six-storey building extending to 80,000 sq ft built in 2015, incorporating a striking three-storey atrium.

The building benefits from extremely strong sustainability credentials and offers the highest specification of office accommodation within the city centre. Regent House lies adjacent to Chelmsford railway station which provides strong transport links into London Liverpool Street station in 32 minutes.

## MODERN WORKSPACE

Air conditioning. VRF/VRV Daikin System, with supplementary fresh air

Lifts, 1 lift for 8 persons and 1 lift for 10 people both serving all floors

Fibre with Openreach provided to two diverse entry points within the building (Victoria road and to the rear of the building)