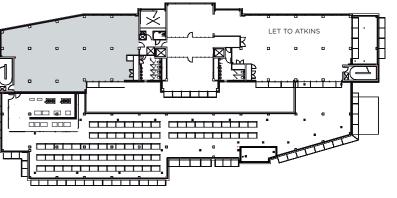

Current tenants at Regent House include Atkins, Medsol, Ringway Jacobs and QBE Insurance.

REGENT HOUSE

## **AVAILABILITY**

The first floor is fully let to QBE.

5

4,678 sq ft (434.6 sq m)

3,633 sq ft (337.5 sq m)

3

17,203 sq ft (1,589.2 sq m)

16,428 sq ft (1,526.2 sq m)

Approximate floor areas on an IPMS3 basis.