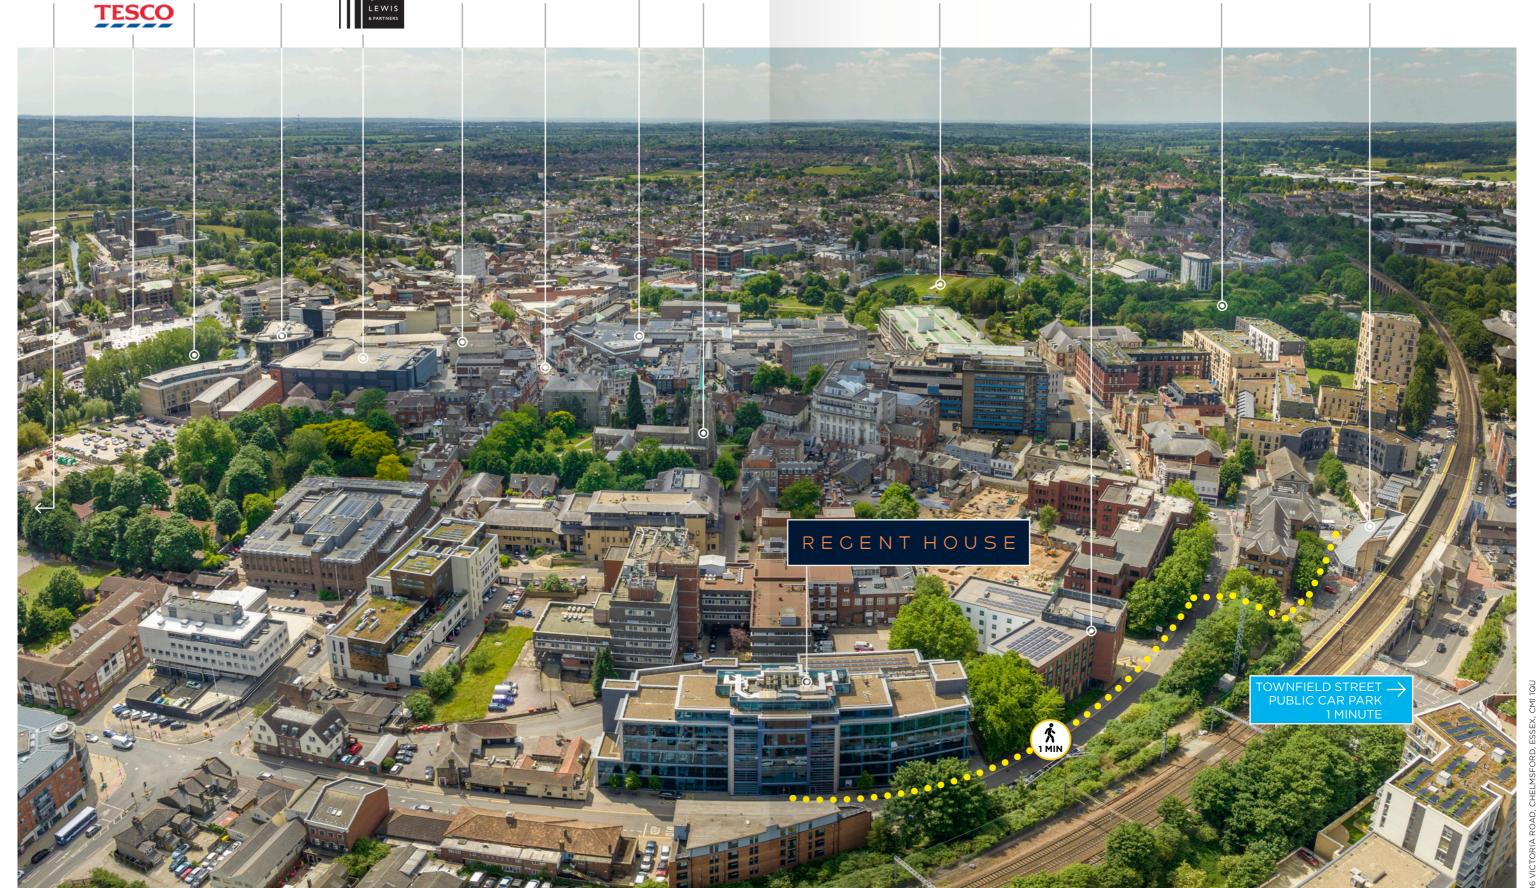

## CITY LIFE

Chelmsford is the principal commercial centre serving the County of Essex situated approximately 30 miles east of London with a thriving business community with occupiers including, Barclays, Atkins, Gallagher Insurance, AON, Grant Thornton, Birkett Long, Tees Law, RSA and QBE.

The city is served by a mainline railway station with a fastest journey time to London Liverpool Street of 32 minutes. The A12 runs to the south of the city, which provides intersects with the M25 at J.28, approx. 12 miles to the west are the North Essex towns of Witham and Colchester together with the east coast ports of Felixstowe and Harwich to the east.