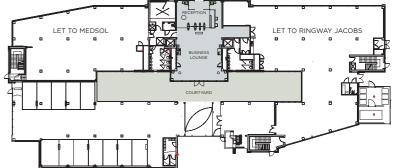

Current tenants at Regent House include Atkins, Medsol, Ringway Jacobs and QBE Insurance.

REGENT HOUSE

## **AVAILABILITY**

The first floor is fully let to QBE.

5

4,678 sq ft (434.6 sq m)

3,633 sq ft (337.5 sq m)

3

17,203 sq ft (1,589.2 sq m)

16,428 sq ft (1,526.2 sq m)